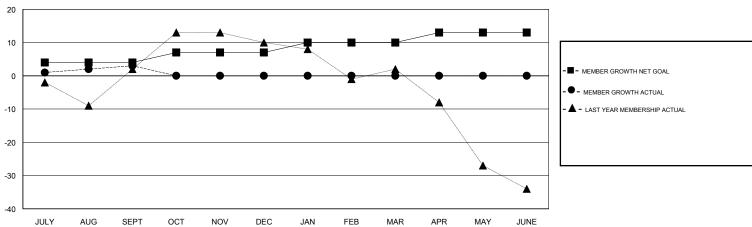

## GOALS AND ACTUAL MEMBERS CUMULATIVE

| DROPPED CLUBS: 1 |    | 16 CLUBS OF 50 ADDED 1 OR MORE<br>NEW MEMBERS | GENDER DISTRIBUTION           MALE         809 (67.64%)           FEMALE         387 (32.36%) |     |
|------------------|----|-----------------------------------------------|-----------------------------------------------------------------------------------------------|-----|
| DROPPED MEMBERS  |    |                                               | Women Percentage Fiscal Year Goal: 40%                                                        |     |
| DECEASED         | 2  | CLICK HERE FOR CUMULATIVE  MEMBERSHIP DATA    | TOTAL FAMILY UNIT MEMBERS                                                                     | 243 |
| CLUB CANCELLED   | 0  |                                               | FAMILY MEMBERS PAYING HALF 1                                                                  | 400 |
| OTHER            | 24 |                                               |                                                                                               | 122 |
| TOTAL            | 26 |                                               |                                                                                               |     |